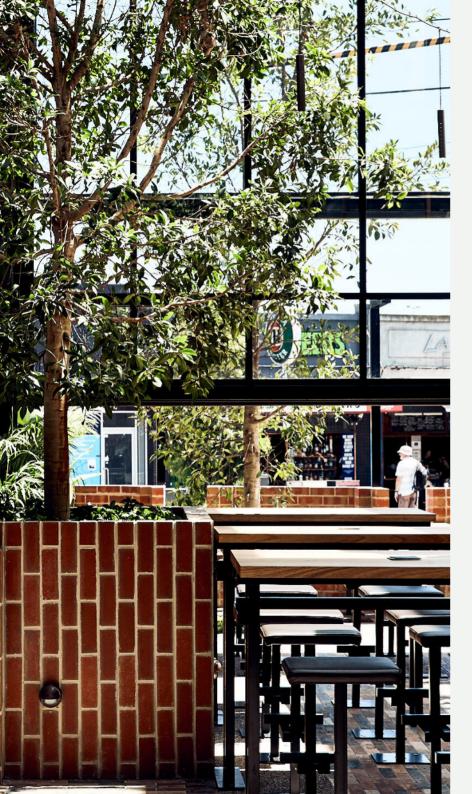

## THE GARDEN BAR

The Garden Bar has been especially designed to be functional all year round. A contemporary concrete and glass structure, the striking space includes custom-made, steel framed windows and operable glazed walls that lift upward to maximise space.

Even better, a retractable roof, as well as misters and fans, make it the perfect spot for soaking up the summer sun, while heaters mean Melbourne's temperamental weather won't stop the fun in the cooler months.

Sections of the Garden Bar can be booked for groups up to 30 guests.

|              |    |     |   | : <b>(</b> | $\mathbb{T}_{o}^{\circ}$ |   |
|--------------|----|-----|---|------------|--------------------------|---|
| Shared Space | 56 | 230 | N | N          | N                        | N |