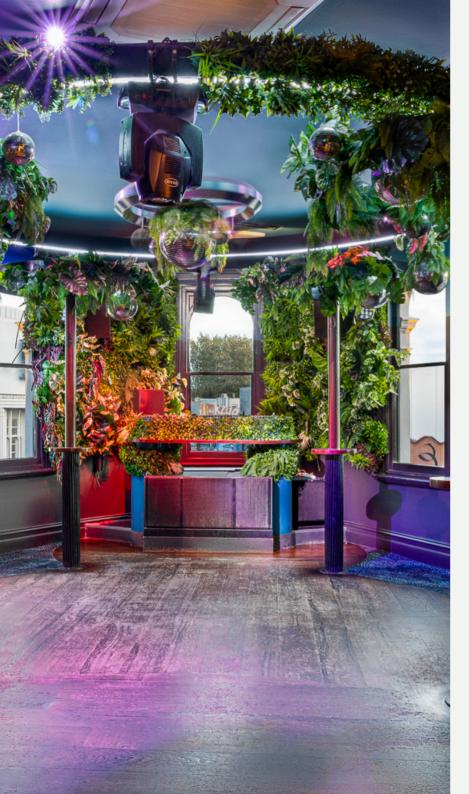

## **DOULTON LOUNGE**

Paying homage to the Doulton Bar, the previous extension of the Village Belle Hotel, the Doulton Lounge is a sophisticated late night cocktail lounge. Located upstairs in the original building, the Doulton Lounge focuses on serving an array of stirred and shaken classic mixes.

Regular patrons have come to love the cosy booths, a base you can keep returning to when you need respite between burning up the dance floor and flitting like a social butterfly.

The booths come in different configurations to accommodate small and large get-togethers.