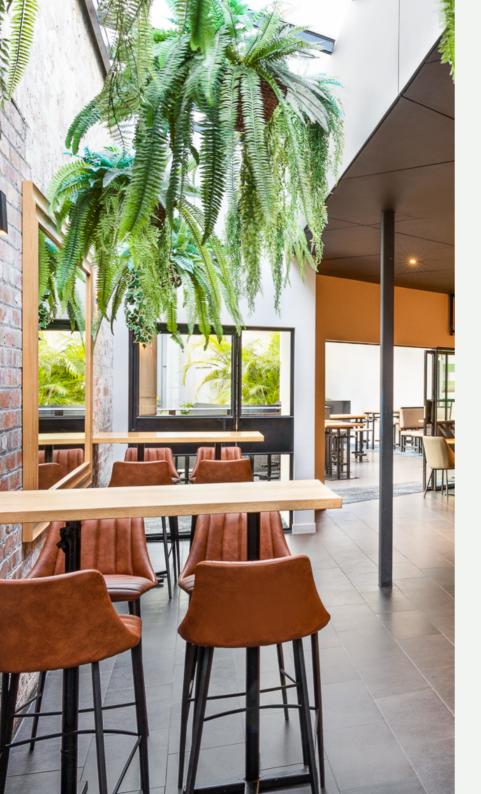

## THE GARDEN BAR

The Garden Bar has been especially designed to be functional all year round. A contemporary concrete and glass structure, the striking space includes custom-made, steel framed windows and operable glazed walls that lift upward to maximise space.

Even better, a retractable roof, as well as misters and fans, make it the perfect spot for soaking up the summer sun, while heaters mean Melbourne's temperamental weather won't stop the fun in the cooler months.

Sections of the Garden Bar can be booked for groups up to 30 guests.

|              |    |     |   | : <b>(</b> | $\mathbb{T}_{o}^{\circ}$ |   |
|--------------|----|-----|---|------------|--------------------------|---|
| Shared Space | 56 | 230 | N | N          | N                        | N |