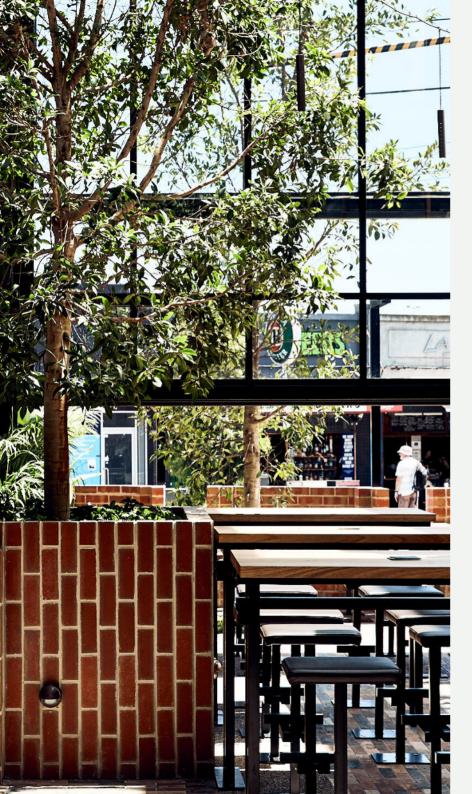

# THE GARDEN BAR

The Garden Bar has been especially designed to be functional all year round. A contemporary concrete and glass structure, the striking space includes custom-made, steel framed windows and operable glazed walls that lift upward to maximise space.

Even better, a retractable roof, as well as misters and fans, make it the perfect spot for soaking up the summer sun, while heaters mean Melbourne's temperamental weather won't stop the fun in the cooler months.

Sections of the Garden Bar can be booked for groups up to 30 guests.

|              |    |     |   | : <b>(</b> | $\mathbb{T}_{o}^{\circ}$ |   |
|--------------|----|-----|---|------------|--------------------------|---|
| Shared Space | 56 | 230 | N | N          | N                        | N |