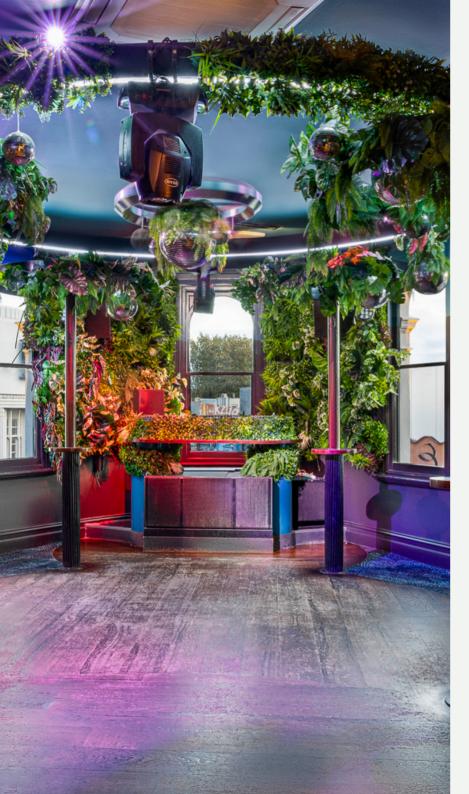

# **DOULTON LOUNGE**

Paying homage to the Doulton Bar, the previous extension of the Village Belle Hotel, the Doulton Lounge is a sophisticated late night cocktail lounge. Located upstairs in the original building, the Doulton Lounge focuses on serving an array of stirred and shaken classic mixes.

Regular patrons have come to love the cosy booths, a base you can keep returning to when you need respite between burning up the dance floor and flitting like a social butterfly.

The booths come in different configurations to accommodate small and large get-togethers.