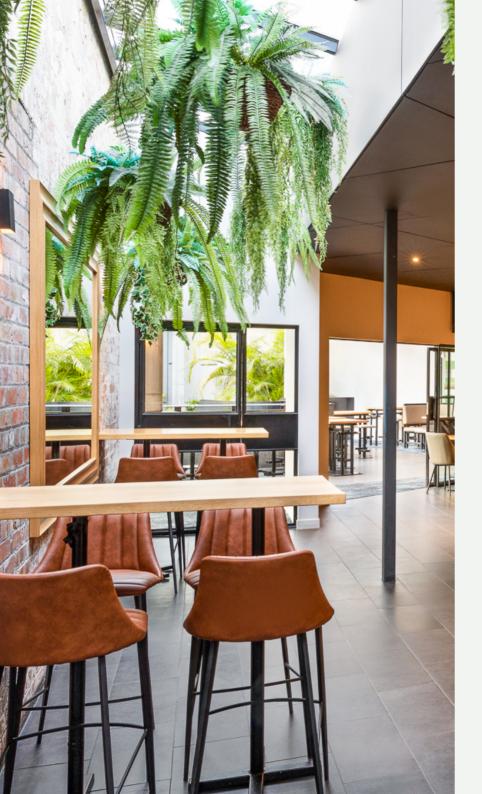

# THE GARDEN BAR

The Garden Bar has been especially designed to be functional all year round. A contemporary concrete and glass structure, the striking space includes custom-made, steel framed windows and operable glazed walls that lift upward to maximise space.

Even better, a retractable roof, as well as misters and fans, make it the perfect spot for soaking up the summer sun, while heaters mean Melbourne's temperamental weather won't stop the fun in the cooler months.

Sections of the Garden Bar can be booked for groups up to 30 guests.

|              |    |     |   | : <b>(</b> | $\mathbb{T}_{o}^{\circ}$ |   |
|--------------|----|-----|---|------------|--------------------------|---|
| Shared Space | 56 | 230 | N | N          | N                        | N |